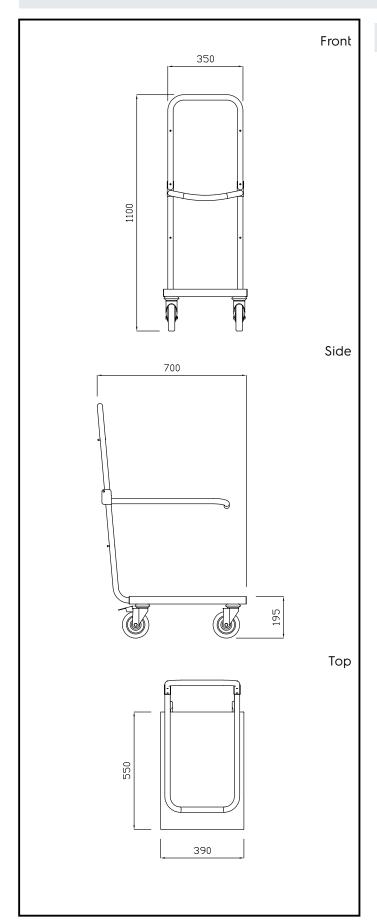

## **Key Information:**

External dimensions, Width:

361314 (CTR11VH)700 mmExternal dimensions, Depth:390 mmExternal dimensions, Height:1100 mmWheel material:Zinc platedWheel diameter:Ø 125Net weight:15 kg